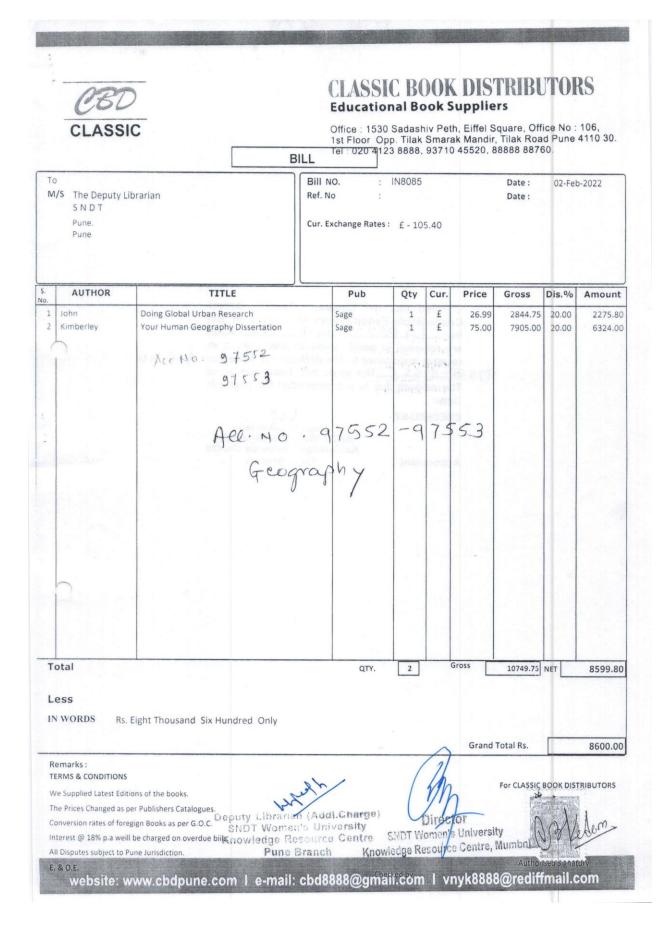

#### **Books Purchased Receipts from Book Land**

|                    |                                                                                                                                    | Shree"            |                  | CR              | EDIT MEMO      |
|--------------------|------------------------------------------------------------------------------------------------------------------------------------|-------------------|------------------|-----------------|----------------|
| . INDL             | 2UE SHOWROOM FOR HIGHER EDUCATIONAL BOOKS<br>ISTRIAL & INSTITUTIONAL LIBRARY SUPPLIERS<br>CIALISED SERVICE FOR RESEARCH LITERATURE |                   |                  | B               | OOK            |
| B-301,<br>Cell - 0 | Lohia Jain Square, 52&53(P.6), Bavdhan , PUNE – 411 021,<br>9422078818, <u>booklandpune@gmail.com</u> ,                            |                   |                  | LA              | AND            |
| Bill No            | Date:08                                                                                                                            | 3.02.2022         | Selection        |                 | -              |
| KNOW<br>SNDT       | /. Librarian,<br>/LEDGE RESOURCE CENTRE,<br>WOMEN'S UNIVERSITY,<br>Road, Pune – 411004                                             |                   | Books Delivere   | ed to Libra     | ıry            |
| Sr.                | Title                                                                                                                              | - Participation   | Author           | Qty             | Price          |
| 1.                 |                                                                                                                                    | Bovee             |                  | 01              | 749.0          |
| 2.                 |                                                                                                                                    | Keller            |                  | 01              | 849.0          |
|                    | Built to Last                                                                                                                      | Jim Co            |                  | 01              | 899.0          |
| 5                  | STRATEGIC MANAGEMENT, 14th ed                                                                                                      | Sandip            |                  | 01              | 499.0          |
| 6.                 |                                                                                                                                    | John A<br>Butterf | Pearce II        | 01              | 825.0          |
| T                  | SUPPLY CHAIN LOGISTICS MANAGEMENT*                                                                                                 | Bowers            |                  | 01              | 575.0          |
| 8.                 | Wisdom for Start-ups from Grown-ups                                                                                                |                   | rishnan          | 01              | 675.0<br>499.0 |
| .9.                | Enture of the Indian Education O                                                                                                   |                   | dra Jadhav       | 01              | 900.0          |
| 10                 | HBR Guide to Managing Stress at Work                                                                                               | HBR               |                  | 01              | 599.0          |
|                    | - funct framely                                                                                                                    |                   | BREATTING & PART |                 | 7069.0         |
|                    |                                                                                                                                    |                   | *Less 20%        |                 | 1413.8         |
|                    |                                                                                                                                    |                   |                  |                 | 5655.2         |
|                    | 98086 to 98095                                                                                                                     |                   |                  |                 |                |
|                    | All. NO - 980                                                                                                                      | 86 -              | 98095            | R/O             | 5655.0         |
|                    | Commerce &                                                                                                                         | Mar               | agent            |                 |                |
| )                  |                                                                                                                                    |                   |                  |                 |                |
|                    |                                                                                                                                    |                   |                  |                 |                |
|                    |                                                                                                                                    |                   |                  |                 |                |
| ARE THE            | TIFITY THAT THE PRICES CHARGED BOVE<br>PUBLISHERS CURRENT PRICES Rs.5655.00                                                        |                   |                  | Total           | 5655 0         |
| Rs. Fiv            | ve thousand six hundred fifty five only.                                                                                           |                   |                  | KLA             |                |
|                    | T SHOULD BE SENT BY DEMAND DRAFT ONLY.                                                                                             |                   |                  | Since<br>1988 * | 18             |
| Interest Goods o   | will be charged @ 24% p.a. if not paid within 30 days nce sold will not be taken back. E & OE.                                     |                   | 1001             | an, Punert      | ook Land       |
| • We Se            | rve For Knowledge •                                                                                                                |                   | •P               | aradise Eor     | Book Lovers •  |
|                    | - Alt                                                                                                                              | 1                 | m                |                 |                |